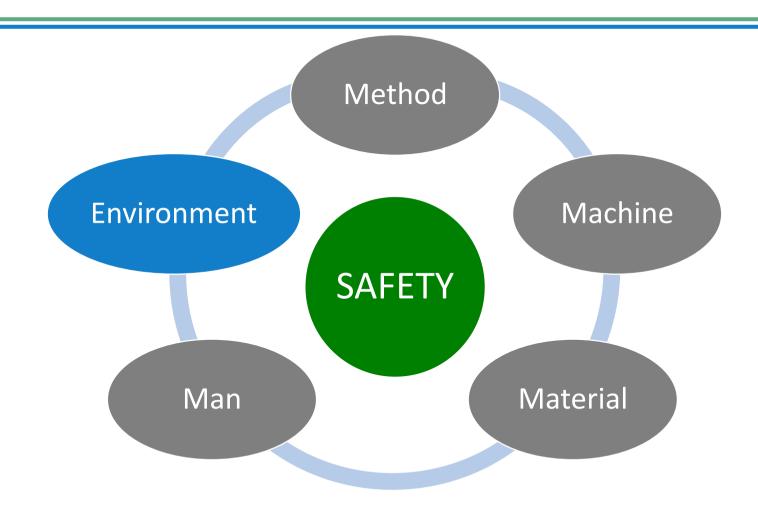

# SAFETY

#### LOPA - Layer of Protection Analysis

| Method      | Production Process, Different operation conditions, Batch recipes, Abnormal operation data                                                    |
|-------------|-----------------------------------------------------------------------------------------------------------------------------------------------|
| Machine     | Rotating equipment, Static equipment, Wrong feed, Machine faults                                                                              |
| Material    | Raw materials and final products, Industrial wastewater, waste gases & residues, Special production wastes, Liquid materials, Solid materials |
| Man         | Aloft work, Hot work, Special equipment work, Confined space work, Excavation work, Hazardous resources work                                  |
| Environment | Environment safety, Government regulations & laws                                                                                             |