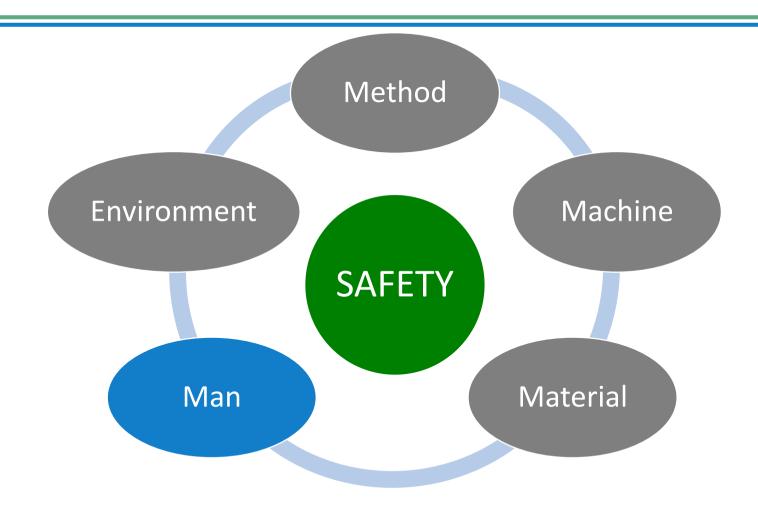

#### 4M1E - Man

#### 4M1E - Man

- GIS + 3D Plant
- Personnel Positioning
- **■** Wearable Devices
- AR
- **5**G