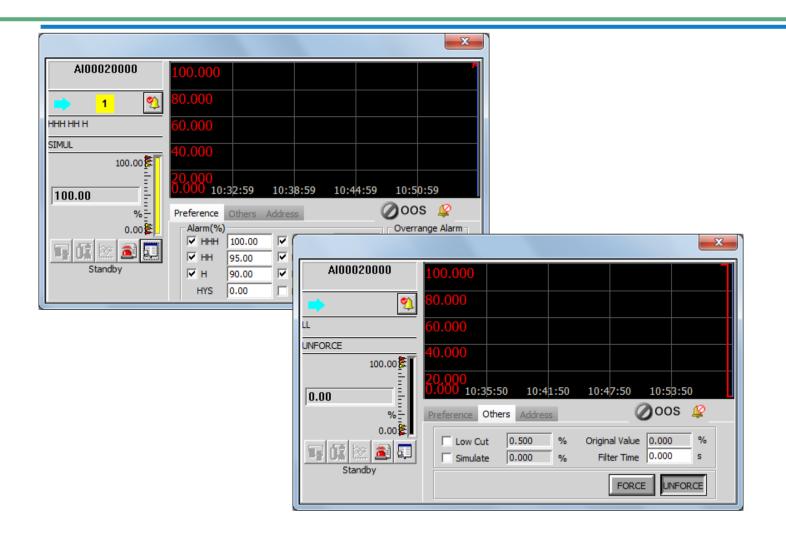

| Yes            | Disable        | Disable | Disable  |
| 1         | Rectangle  | Low               |             |                 | No             | Enable         | Enable  | Enable   |
| 2         | Rectangle  | Middle            |             |                 | No             | Enable         | Enable  | Enable   |
| 3         | Rectangle  | High              |             |                 | No             | Enable         | Enable  | Enable   |
| 4         | Rectangle  | Urgency           |             |                 | No             | Enable         | Enable  | Enable   |
| 5         | Rectangle  | Safe Related      |             |                 | No             | Enable         | Enable  | Enable   |





#### **Alarm Shelving**





#### Alarm Disable & Shield







### Alarm Eclipsing





#### **Alarm Statistics & Analysis**











#### **Predictive Maintenance**





#### **Industrial Operating System**



**Smart Devices+ Intelligent Operations** 

- Real time process data
- Operation data
- Procurement data
- Inventory data
- LIMS data
- Device data
- GIS data
- Video & audio data
- Energy consumption data

•





>>









5672591

5516462



20077.28 111229.24

34436143

14398215.44 45.57

44.66

0.17

#### 车间环保超标率统计

303010

309164.32

1149.38

| 车间名称  | 日超标额 | 月超标額 |
|-------|------|------|
| 中间体   | 2.08 | 0.61 |
| 槽区    | 3.69 | 0.90 |
| 老合成偶合 | 0.15 | 0.06 |
| 老合成重氨 | 3.08 | 0.69 |
| 30#车间 | 1.34 | 0.71 |
| CEABA | 0.17 | 0.13 |

#### 车间超标情况





#### **Material Safety**



- Intelligent Oil Movement & Loading System
- Inventor