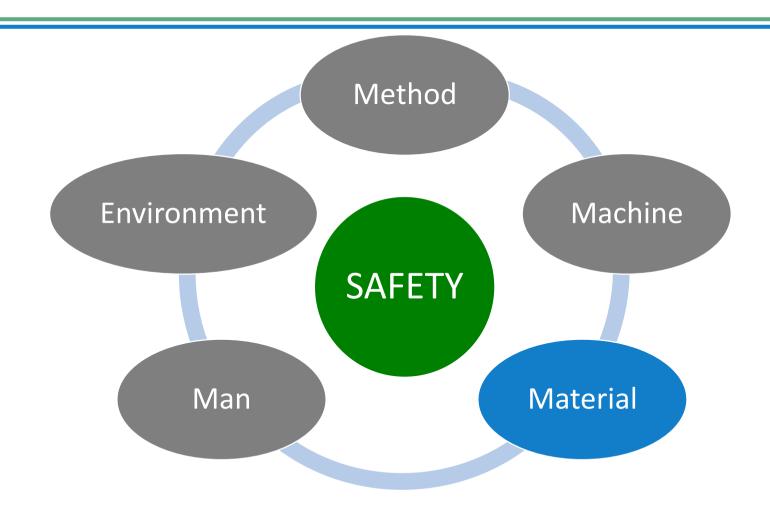

#### LOPA - Layer of Protection Analysis

| Method      | Production Process, Different operation conditions, Batch recipes, Abnormal operation data                                                    |
|-------------|-----------------------------------------------------------------------------------------------------------------------------------------------|
| Machine     | Rotating equipment, Static equipment, Wrong feed, Machine faults                                                                              |
| Material    | Raw materials and final products, Industrial wastewater, waste gases & residues, Special production wastes, Liquid materials, Solid materials |
| Man         | Aloft work, Hot work, Special equipment work, Confined space work, Excavation work, Hazardous resources work                                  |
| Environment | Environment safety, Government regulations & laws                                                                                             |