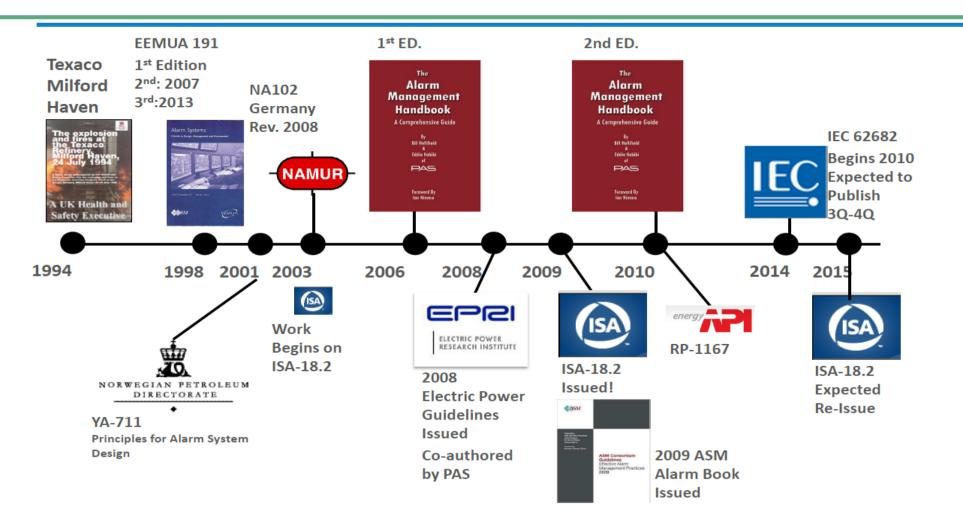

ng equipment, Static equipment, Wrong feed, Machine faults                                                                              |
| Material    | Raw materials and final products, Industrial wastewater, waste gases & residues, Special production wastes, Liquid materials, Solid materials |
| Man         | Aloft work, Hot work, Special equipment work, Confined space work, Excavation work, Hazardous resources work                                  |
| Environment | Environment safety, Government regulations & laws                                                                                             |



#### **SUPCON Total Safety Management Solution**







#### Process Safety - Advanced Alarm Management



■ ALARM FLOOD

OVERLOADED
OPERATORS



#### Alarm Management Standards







#### Flexible Alarm Management Based On Classification

| Alarm Pri | Alarm Icon | Alarm Description | Alarm Color | Alarm Icon Font | Data Logging O | Alarm Shelving | Latch   | Re-alarm |
|-----------|------------|-------------------|-------------|-----------------|----------------|----------------|---------|----------|
| 0         | Nonshape   | Log               |             |                 | Yes            | Disable        | Disable | Disable  |
| 1         | Rectangle  | Low               |             |                 | No             | Enable         | Enable  | Enable   |
| 2         | Rectangle  | Middle            |             |                 | No             | Enable         | Enable  | Enable   |
| 3         | Rectangle  | High              |             |