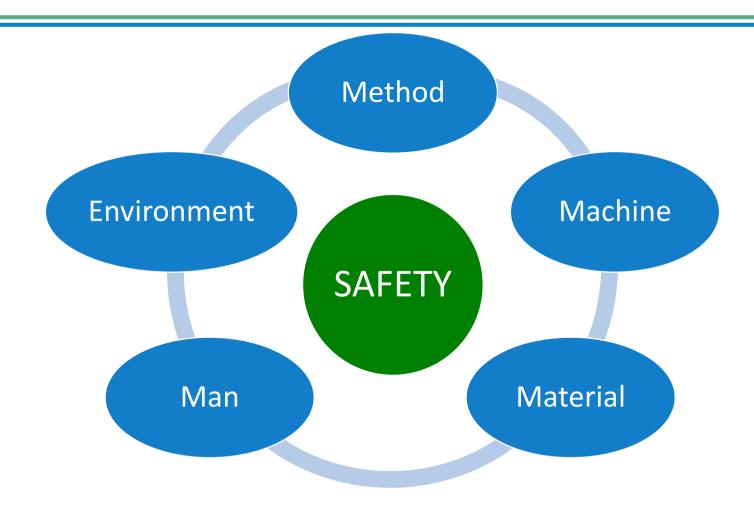

# SAFETY

#### LOPA - Layer of Protection Analysis

| Method      | Production Process, Different operation conditions, Batch recipes, Abnormal operation data                                                    |
|-------------|-----------------------------------------------------------------------------------------------------------------------------------------------|
| Machine     | Rotating equipment, Static equipment, Wrong feed, Machine faults                                                                              |
| Material    | Raw materials and final products, Industrial wastewater, waste gases & residues, Special production wastes, Liquid materials, Solid materials |
| Man         | Aloft work, Hot work, Special equipment work, Confined space work, Excavation work, Hazardous resources work                                  |
| Environment | Environment safety, Government regulations & laws                                                                                             |