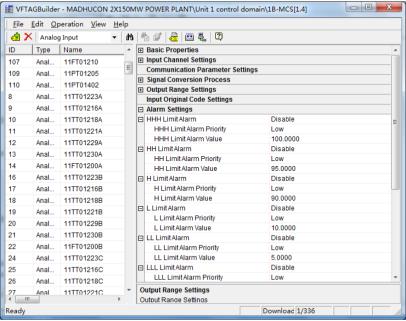

#### Flexible Alarm Management Based On Classification

| Alarm Pri | Alarm Icon | Alarm Description | Alarm Color | Alarm Icon Font | Data Logging O | Alarm Shelving | Latch   | Re-alarm |
|-----------|------------|-------------------|-------------|-----------------|----------------|----------------|---------|----------|
| 0         | Nonshape   | Log               |             |                 | Yes            | Disable        | Disable | Disable  |
| 1         | Rectangle  | Low               |             |                 | No             | Enable         | Enable  | Enable   |
| 2         | Rectangle  | Middle            |             |                 | No             | Enable         | Enable  | Enable   |
| 3         | Rectangle  | High              |             |                 | No             | Enable         | Enable  | Enable   |
| 4         | Rectangle  | Urgency           |             |                 | No             | Enable         | Enable  | Enable   |
| 5         | Rectangle  | Safe Related      |             |                 | No             | Enable         | Enable  | Enable   |