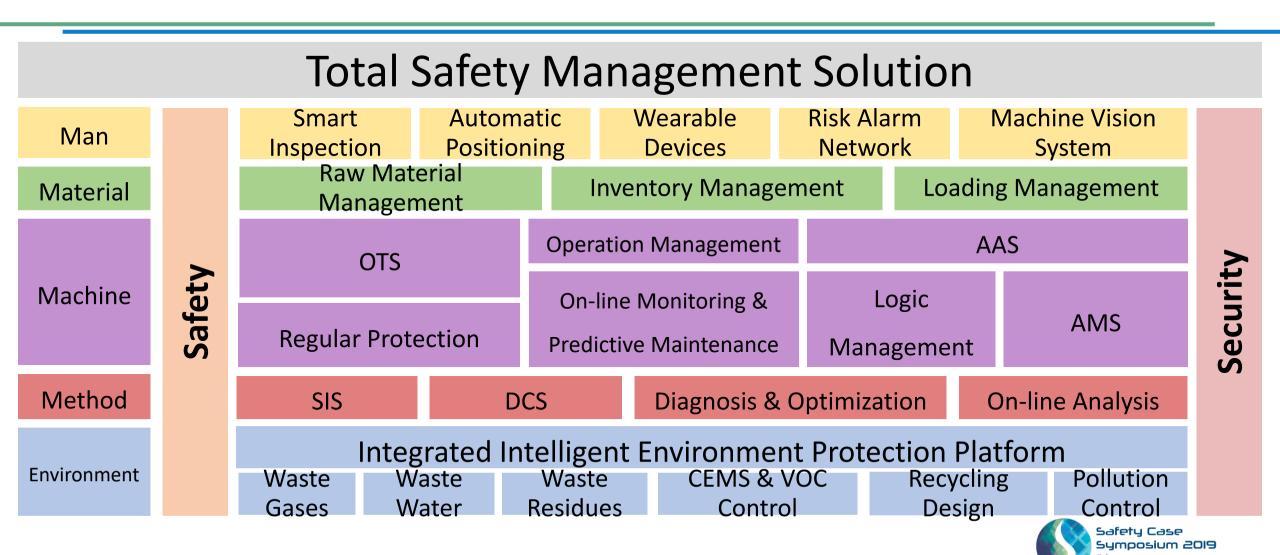

---------------------------------------------------------------------------------------------------------|
| Machine     | Rotating equipment, Static equipment, Wrong feed, Machine faults                                                                              |
| Material    | Raw materials and final products, Industrial wastewater, waste gases & residues, Special production wastes, Liquid materials, Solid materials |
| Man         | Aloft work, Hot work, Special equipment work, Confined space work, Excavation work, Hazardous resources work                                  |
| Environment | Environment safety, Government regulations & laws                                                                                             |



#### **SUPCON Total Safety Management Solution**







#### Process Safety - Advanced Alarm Management



■ ALARM FLOOD

OVERLOADED
OPERATORS



#### Alarm Management Standards







#### Flexible Alarm Management Based On Classification

| Alarm Pri | Alarm Icon | Alarm Description | Alarm Color | Alarm Icon Font | Data Logging O | Alarm Shelving | Latch   | Re-alarm |
|-----------|------------|-------------------|-------------|-----------------|----------------|----------------|---------|----------|
| 0         | Nonshape   | Log               |             |                 | Yes            | Disable        | Disable | Disable  |
| 1         | Rectangle  | Low               |             |                 | No             | Enable         | Enable  | Enable   |
| 2         | Rectangle  | Middle            |             |