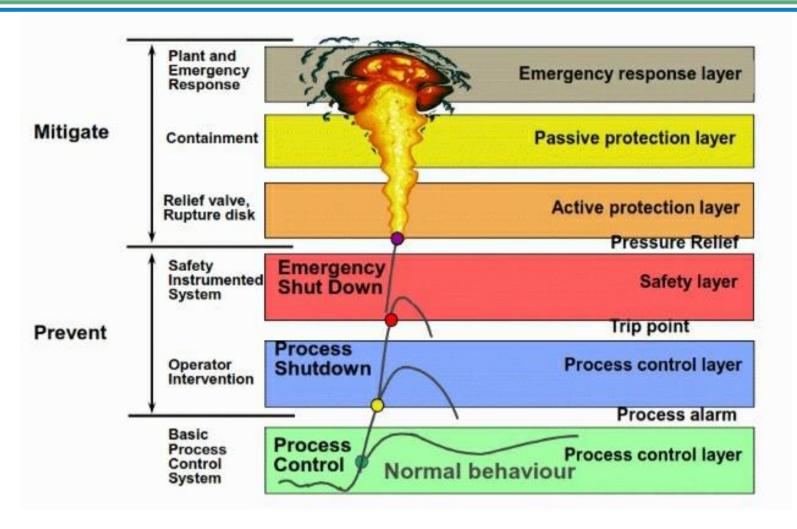

# Brief Probe into Safety Production Solutions in Petrochemical Industry

**Dr. Zhong Weitao** 

Director, Strategy Development

Zhejiang SUPCON Technology Co., Ltd.







# SAFETY



#### LOPA - Layer of Protection Analysis









| Method      | Production Process, Different operation conditions, Batch recipes, Abnormal operation data                                                    |
|-------------|-----------------------------------------------------------------------------------------------------------------------------------------------|
| Machine     | Rotating equipment, Static equipment, Wrong feed, Machine faults                                                                              |
| Material    | Raw materials and final products, Industrial wastewater, waste gases & residues, Special production wastes, Liquid materials, Solid materials |
| Man         | Aloft work, Hot work, Special equipment work, Confined space work, Excavation work, Hazardous resources work