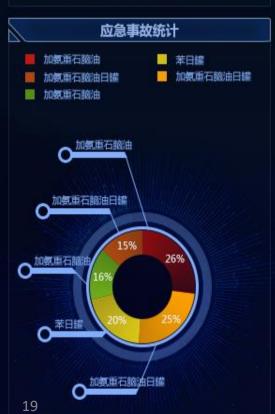

#### 车间环保超标率统计

303010

309164.32

1149.38

| 车间名称  | 日超标额 | 月超标額 |
|-------|------|------|
| 中间体   | 2.08 | 0.61 |
| 槽区    | 3.69 | 0.90 |
| 老合成偶合 | 0.15 | 0.06 |
| 老合成重氨 | 3.08 | 0.69 |
| 30#车间 | 1.34 | 0.71 |
| CEABA | 0.17 | 0.13 |