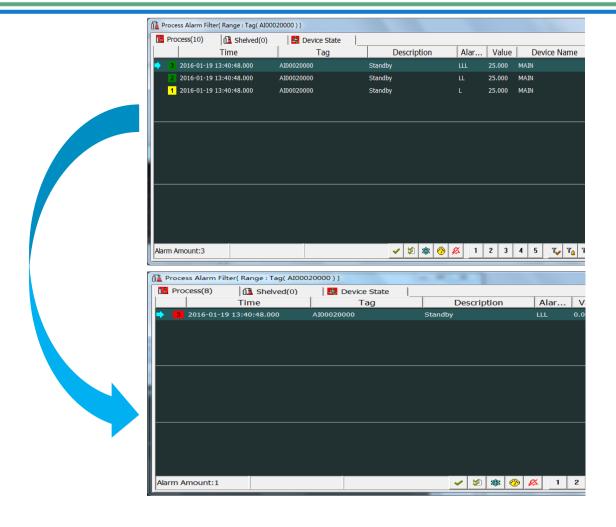

| Disable        | Disable | Disable  |
| 1         | Rectangle  | Low               |             |                 | No             | Enable         | Enable  | Enable   |
| 2         | Rectangle  | Middle            |             |                 | No             | Enable         | Enable  | Enable   |
| 3         | Rectangle  | High              |             |                 | No             | Enable         | Enable  | Enable   |
| 4         | Rectangle  | Urgency           |             |                 | No             | Enable         | Enable  | Enable   |
| 5         | Rectangle  | Safe Related      |             |                 | No             | Enable         | Enable  | Enable   |





#### **Alarm Shelving**





#### Alarm Disable & Shield







### Alarm Eclipsing





#### **Alarm Statistics & Analysis**











#### **Predictive Maintenance**





#### **Industrial Operating System**



**Smart Devices+ Intelligent Operations** 

- Real time process data
- Operation data
- Procurement data
- Inventory data
- LIMS data
- Device data
- GIS data
- Video & audio data
- Energy consumption data

•





>>









5672591

5516462



20077.28 111229.24

34436143

14398215.44 45.57

44.66

0.17

#### 车间环保超标率统计

303010

309164.32

1149.38

| 车间名称  | 日超标额 | 月超标額 |
|-------|------|------|
| 中间体   | 2.08 | 0.61 |
| 槽区    | 3.69 | 0.90 |
| 老合成偶合 | 0.15 | 0.06 |
| 老合成重氨 | 3.08 | 0.69 |
| 30#车间 | 1.34 | 0.71 |
| CEABA | 0.17 | 0.13 |

#### 车间超标情况





#### **Material Safety**



- Intelligent Oil Movement & Loading System
- Inventory Management & Scheduling S