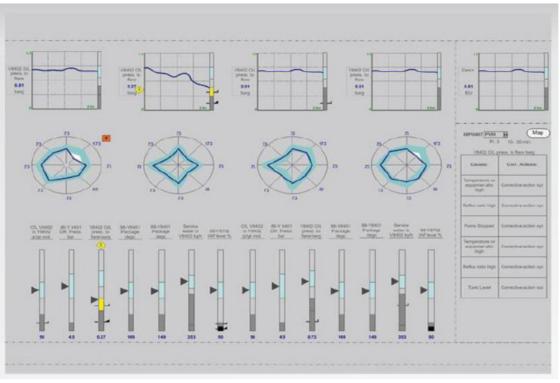

| Rectangle  | Low               |             |                 | No             | Enable         | Enable  | Enable   |
| 2         | Rectangle  | Middle            |             |                 | No             | Enable         | Enable  | Enable   |
| 3         | Rectangle  | High              |             |                 | No             | Enable         | Enable  | Enable   |
| 4         | Rectangle  | Urgency           |             |                 | No             | Enable         | Enable  | Enable   |
| 5         | Rectangle  | Safe Related      |             |                 | No             | Enable         | Enable  | Enable   |





#### **Alarm Shelving**





#### Alarm Disable & Shield







### Alarm Eclipsing





#### **Alarm Statistics & Analysis**











#### **Predictive Maintenance**





#### **Industrial Operating System**



**Smart Devices+ Intelligent Operations** 

- Real time process data
- Operation data
- Procurement data
- Inventory data
- LIMS data
- Device data
- GIS data
- Video & audio data
- Energy consumption data

•





>>









5672591

5516462



20077.28 111229.24

34436143

14398215.44 45.57

44.66

0.17

#### 车间环保超标率统计

303010

309164.32

1149.38

| 车间名称  | 日超标额 | 月超标額 |
|-------|------|------|
| 中间体   | 2.08 | 0.61 |
| 槽区    | 3.69 | 0.90 |
| 老合成偶合 | 0.15 | 0.06 |
| 老合成重氨 | 3.08 | 0.69 |
| 30#车间 | 1.34 | 0.71 |
| CEABA | 0.17 | 0.13 |

#### 车间超标情况





#### **Material Safety**



- Intelligent Oil Movement & Loading System
- Inventory Management & Scheduling System
- Barcode Identification & Goods Track