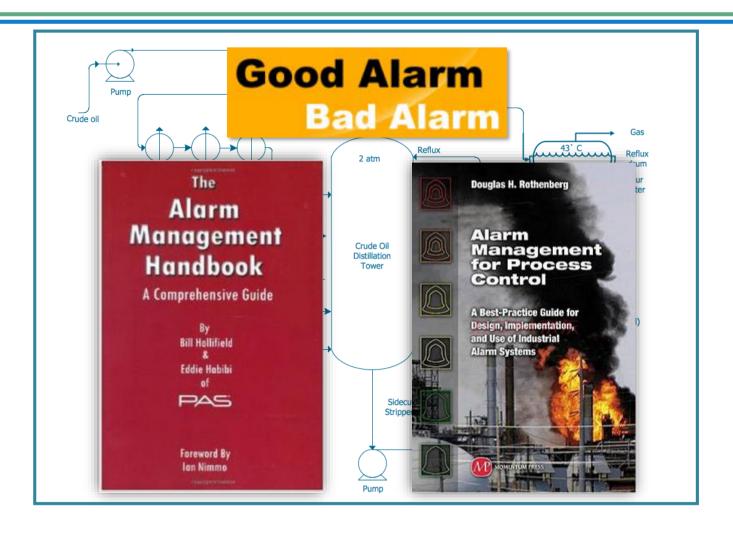

--------------------------------------------------|
| Machine     | Rotating equipment, Static equipment, Wrong feed, Machine faults                                                                              |
| Material    | Raw materials and final products, Industrial wastewater, waste gases & residues, Special production wastes, Liquid materials, Solid materials |
| Man         | Aloft work, Hot work, Special equipment work, Confined space work, Excavation work, Hazardous resources work                                  |
| Environment | Environment safety, Government regulations & laws                                                                                             |



#### **SUPCON Total Safety Management Solution**







#### Process Safety - Advanced Alarm Management



■ ALARM FLOOD

OVERLOADED
OPERATORS



#### Alarm Management Standards







#### Flexible Alarm Management Based On Classification

| Alarm Pri | Alarm Icon | Alarm Description | Alarm Color | Alarm Icon Font | Data Logging O | Alarm Shelving | Latch   | Re-alarm |
|-----------|------------|-------------------|-------------|-----------------|----------------|----------------|---------|----------|
| 0         | Nonshape   | Log               |             |                 | Yes            | Disable        | Disable | Disable  |
| 1         | Rectangle  | Low               |             |                 | No             | Enable         | Enable  | Enable   |
| 2         | Rectangle  | Middle            |             |                 | No             | Enable         | Enable  | Enabl