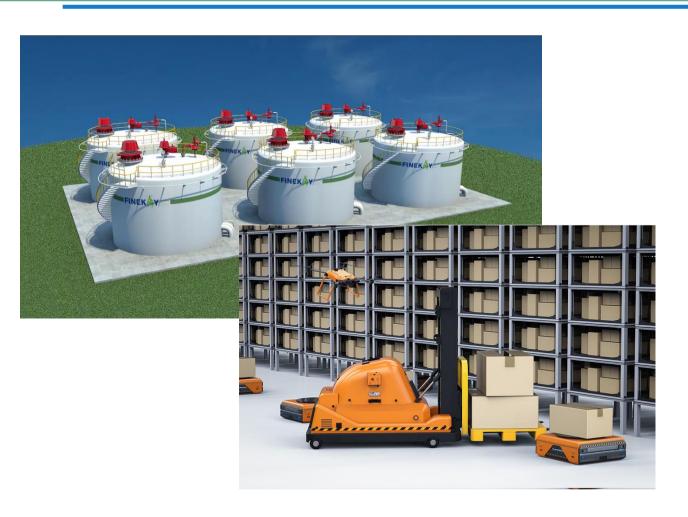

#### **Material Safety**

- Intelligent Oil Movement & Loading System
- Inventory Management & Scheduling System
- Barcode Identification & Goods Tracked System
- Automated Guided Vehicle