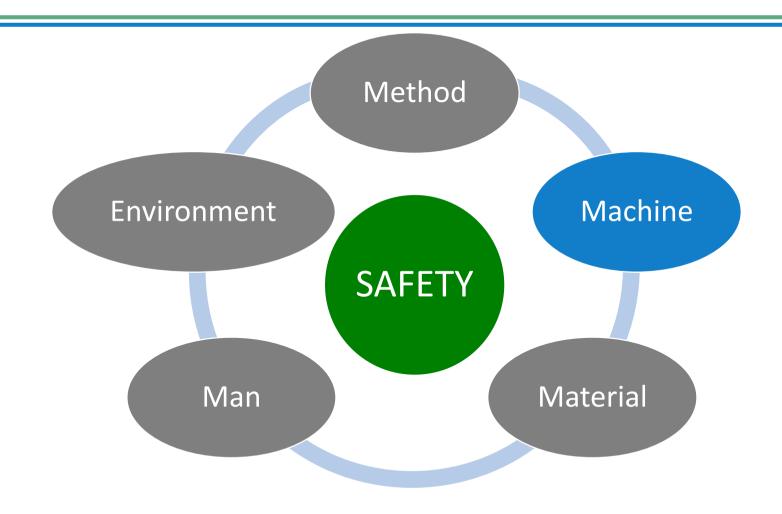

#### LOPA - Layer of Protection Analysis

| Method      | Production Process, Different operation conditions, Batch recipes, Abnormal operation data                                                    |
|-------------|-----------------------------------------------------------------------------------------------------------------------------------------------|
| Machine     | Rotating equipment, Static equipment, Wrong feed, Machine faults                                                                              |
| Material    | Raw materials and final products, Industrial wastewater, waste gases & residues, Special production wastes, Liquid materials, Solid materials |
| Man         | Aloft work, Hot work, Special equipment work, Confined space work, Excavation work, Hazardous resources work                                  |
| Environment | Environment safety, Government regulations & laws                                                                                             |