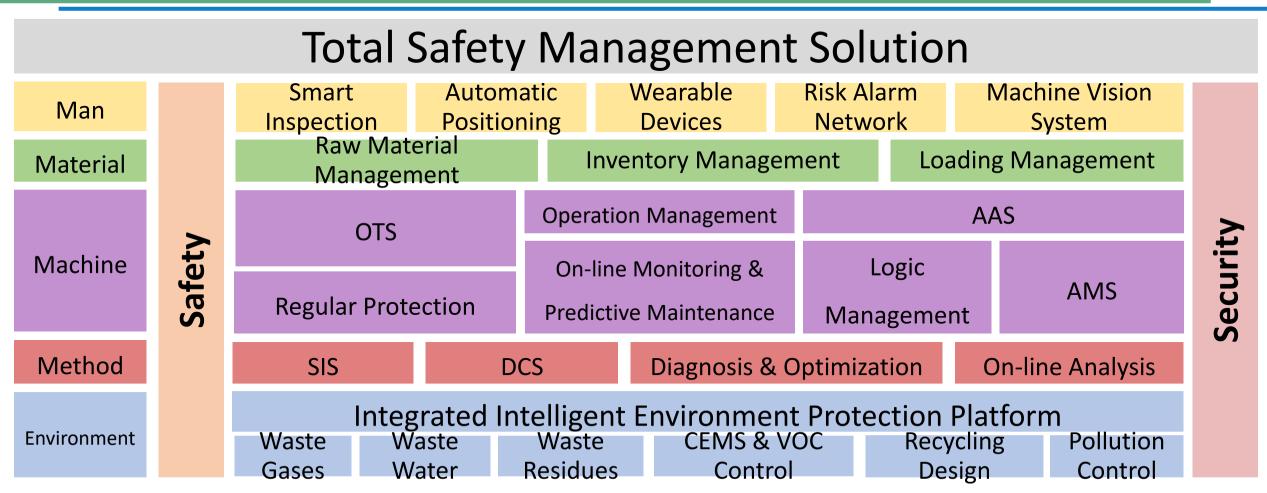

n data

•





>>









5672591

5516462



20077.28 111229.24

34436143

14398215.44 45.57

44.66

0.17

#### 车间环保超标率统计

303010

309164.32

1149.38

| 车间名称  | 日超标额 | 月超标額 |
|-------|------|------|
| 中间体   | 2.08 | 0.61 |
| 槽区    | 3.69 | 0.90 |
| 老合成偶合 | 0.15 | 0.06 |
| 老合成重氨 | 3.08 | 0.69 |
| 30#车间 | 1.34 | 0.71 |
| CEABA | 0.17 | 0.13 |

#### 车间超标情况





#### **Material Safety**



- Intelligent Oil Movement & Loading System
- Inventory Management & Scheduling System
- Barcode Identification & Goods Tracked System
- Automated Guided Vehicle







#### 4M1E - Man





#### 4M1E - Man



- GIS + 3D Plant
- Personnel Positioning
- **■** Wearable Devices
- AR
- **5**G







#### **CEMS - Continuous Emission Monitoring System**









#### **SUPCON Total Safety Management Solution**





## Brief Probe into Safety Production Solutions in Petrochemical Industry

## Thank you!

Dr. Zhong Weitao

Director, Strategy Development





Go to: www.pigeonhole.at

**Enter Passcode:** 

**SCS2019** 



Q&A